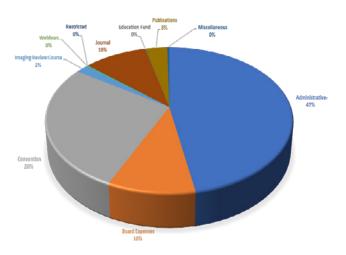

The chart below shows the 2017 sources of revenue for the organization broken down by percent. Membership followed by convention remain the major sources of revenue for the organization.

Revenue Chart

The pie chart below presents the 2017 expenses of the organization broken down by percent and type. Administrative and convention remain the top expenses for the organization.

Expenses Chart

What does 2018 hold for ARIN financially"? The ARIN Board has identified three goals for the upcoming year. The first board goal is to increase membership by focusing on member value. The following are the values of ARIN membership: