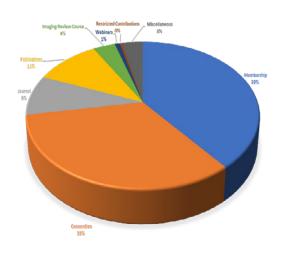

The chart below shows the 2017 sources of revenue for the organization broken down by percent. Membership followed by convention remain the major sources of revenue for the organization.

Revenue Chart

The pie chart below presents the 2017 expenses of the organization broken down by percent and type. Administrative and convention remain the top expenses for the organization.