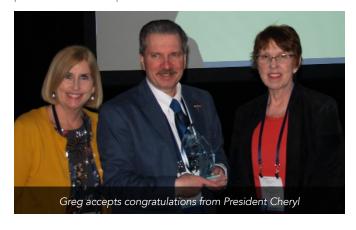

#### 2018 RADIOLOGY NURSE OF THE YEAR AWARD

Greg Laukhuf ND, RN, CRN, RN-BC, NE-BC

The Radiology Nurse of the Year Award was established in 2006 by the ARIN Board of Directors and is presented to an ARIN member in recognition of outstanding radiology nursing practice as demonstrated through leadership, mentorship, and ongoing professional development.