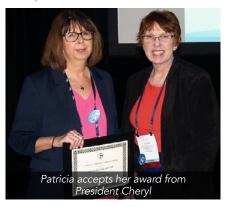

#### 2018 DOROTHY BUDNEK MEMORIAL SCHOLARSHIP

Patricia McCarthy, BSN, RN

The Association for Radiologic and Imaging Nursing (ARIN) Dorothy Budnek Memorial Scholarship was established to provide financial assistance to ARIN members who have returned to school to advance their nursing education. The recipient will receive a limited scholarship to help in this endeavor.